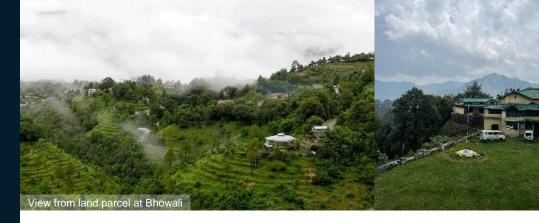

**Project Name –** Luxury Hospitality Establishment at Bhowali, Nainital **Department –** Uttarakhand Tourism Development Board (UTDB) / Department of Tourism

**Brief Description –** Development of luxury greenfield 5-star hotel / nature resort in Bhowali

Land Area – ~25 acres; multiple parcels may be carved out for hospitality Expected Investment – INR 200 crore for high end luxury property Expected Timeline – TBD (land allotment to investor / operator)

Project Highlights / USPs: Frontage on NH-109 (Nainital-Bhowali road)

~10 km from Nainital, ~13 km from Bhimtal, ~50 km from Almora

Part of Nainital lake district receiving all-year-round high tourist footfalls

Elevated land parcel with serene views of surrounding natural landscape

## **Government Support**

Assistance under Servi